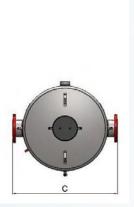

| Aquagel  | GPS    |            |                    |             |    |            |      |      |          |
|----------|--------|------------|--------------------|-------------|----|------------|------|------|----------|
| Model    | Volume | Insulation | Internal<br>septum | Connections |    | Dimensions |      |      | 144-1-64 |
|          |        |            |                    |             |    | ΑØ         | С    | Н    | Weight   |
|          | It     | -          | -                  | n           | Ø" | mm         | mm   | mm   | kg       |
| GPS100V  | 1000   | -          | -                  | 2           | 6  | 850        | 1050 | 1990 | 90       |
| GPS100VD | 1000   | -          | yes                | 4           | 6  | 850        | 1010 | 1900 | 120      |
| GPS100VH | 1000   | yes        | yes                | 4           | 6  | 870        | 1010 | 1900 | 120      |
| GPS200V  | 2000   | -          | -                  | 2           | 8  | 1100       | 1320 | 2480 | 175      |
| GPS200VD | 2000   | -          | yes                | 4           | 8  | 1270       | 1440 | 1870 | 210      |
| GPS200VH | 2000   | yes        | yes                | 4           | 8  | 1290       | 1440 | 1870 | 210      |
| GPS300V  | 3000   | -          | -                  | 2           | 10 | 1270       | 1505 | 2470 | 215      |
| GPS300VD | 3000   | -          | yes                | 4           | 10 | 1400       | 1605 | 2170 | 270      |
| GPS300VH | 3000   | yes        | yes                | 4           | 10 | 1240       | 1605 | 2170 | 270      |