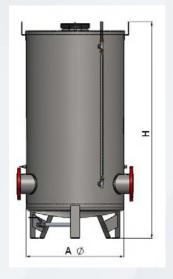

| Aquagel  | GPS    |            |                    |             |    |            |      |      |          |
|----------|--------|------------|--------------------|-------------|----|------------|------|------|----------|
| Model    | Volume | Insulation | Internal<br>septum | Connections |    | Dimensions |      |      | 144-1-64 |
|          |        |            |                    |             |    | ΑØ         | С    | Н    | Weight   |
|          | It     | -          | -                  | n           | Ø" | mm         | mm   | mm   | kg       |
| GPS100V  | 1000   | -          | -                  | 2           | 6  | 850        | 1050 | 1990 | 90       |
| GPS100VD | 1000   | -          | yes                | 4           | 6  | 850        | 1010 | 1900 | 120      |
| GPS100VH | 1000   | yes        | yes                | 4           | 6  | 870        | 1010 | 1900 | 120      |
| GPS200V  | 2000   | -          | -                  | 2           | 8  | 1100       | 1320 | 2480 | 175      |
| GPS200VD | 2000   | -          | yes                | 4           | 8  | 1270       | 1440 | 1870 | 210      |
| GPS200VH | 2000   | yes        | yes                | 4           | 8  | 1290       | 1440 | 1870 | 210      |
| GPS300V  | 3000   | -          | -                  | 2           | 10 | 1270       | 1505 | 2470 | 215      |
| GPS300VD | 3000   | -          | yes                | 4           | 10 | 1400       | 1605 | 2170 | 270      |
| GPS300VH | 3000   | yes        | yes                | 4           | 10 | 1240       | 1605 | 2170 | 270      |