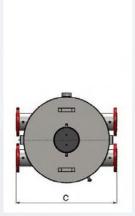

| Aquagel  | GPS    |            |                    |             |    |            |      |      |          |
|----------|--------|------------|--------------------|-------------|----|------------|------|------|----------|
| Model    | Volume | Insulation | Internal<br>septum | Connections |    | Dimensions |      |      | 144-1-64 |
|          |        |            |                    |             |    | ΑØ         | С    | Н    | Weight   |
|          | It     | -          | -                  | n           | Ø" | mm         | mm   | mm   | kg       |
| GPS100V  | 1000   | -          | -                  | 2           | 6  | 850        | 1050 | 1990 | 90       |
| GPS100VD | 1000   | -          | yes                | 4           | 6  | 850        | 1010 | 1900 | 120      |
| GPS100VH | 1000   | yes        | yes                | 4           | 6  | 870        | 1010 | 1900 | 120      |
| GPS200V  | 2000   | -          | -                  | 2           | 8  | 1100       | 1320 | 2480 | 175      |
| GPS200VD | 2000   | -          | yes                | 4           | 8  | 1270       | 1440 | 1870 | 210      |
| GPS200VH | 2000   | yes        | yes                | 4           | 8  | 1290       | 1440 | 1870 | 210      |
| GPS300V  | 3000   | -          | -                  | 2           | 10 | 1270       | 1505 | 2470 | 215      |
| GPS300VD | 3000   | -          | yes                | 4           | 10 | 1400       | 1605 | 2170 | 270      |
| GPS300VH | 3000   | yes        | yes                | 4           | 10 | 1240       | 1605 | 2170 | 270      |