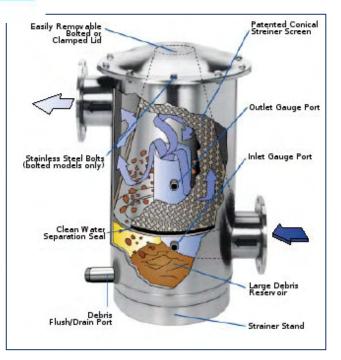

## PROFILE

SUMMI

PROCESS COOLING

**The Filter Kit** (KTF) has been designed to filter the impurities caused by the oxidation of the molds and of the connections in general. These products allow for a mechanical filtering of the entire plant. They are suitable for new plants or may be retrofitted to those already existing.

#### Main features:

- High quality stainless steel
- Minimal pressure drops (less than 0,1 bar at the maximum delivery with clean filter)
- Minimal maintenance required (cleaning operations possible even when the unit is functioning)
- Space saving dimensions

The **filter kit** includes two pressure probes that may be connected to the **PMR6-G** to control the filter efficiency level. When the accumulated impurities cause a pressure delta beyond 0,5 bar an alarm will signal the need for maintenance.