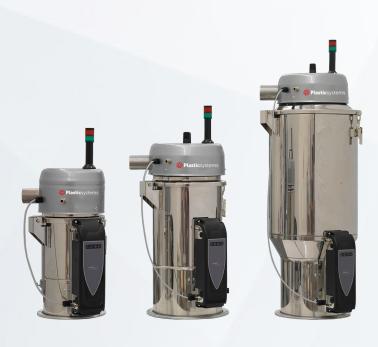

### **TMM & TMX Series**

The material receivers of the **TMM series**, completely made of stainless steel, were designed to be used in centralised feeding systems MATRIX 4.0.

There are 8 models from 2 dm3 to 100dm3.

The material receivers of the **TMX series**, with a Pyrexglass body, were designed to be used in centralised feeding systems MATRIX 4.0.

There are 3 models from 4 dm3 to 25dm3.