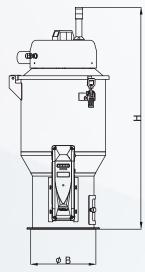

## **Material Receivers**

**TMM & TMX Series** 

**TMM Containers** 

**TMX Containers** 

| Technical Data              |   |    | TMM2  | TMM4  | TMX4  | ТММ5  | ТМХ8  | ТММ10 | TMM25 | TMX25 | ТММ50 | TMM100   |
|-----------------------------|---|----|-------|-------|-------|-------|-------|-------|-------|-------|-------|----------|
| Capacity dm <sup>3</sup>    |   | 2  | 4     | 4     | 5     | 8     | 10    | 25    | 25    | 50    | 100   |          |
| Centre-to-centre distance B |   | mm | 210   | 210   | 210   | 280   | 210   | 280   | 280   | 280   | 280   | 280      |
| Material inlet diameter A   |   | mm | 40/50 | 40/50 | 40/50 | 40/50 | 40/50 | 40/50 | 50/60 | 60    | 60/70 | 60/70/90 |
| Dimensions                  | W | mm | 270   | 270   | 270   | 340   | 270   | 340   | 415   | 355   | 415   | 570      |
|                             | D | mm | 360   | 360   | 345   | 410   | 345   | 410   | 490   | 440   | 490   | 550      |
|                             | Н | mm | 545   | 625   | 685   | 650   | 810   | 753   | 915   | 965   | 1085  | 1220     |
| Weight kg                   |   | 7  | 8     | 8     | 10    | 11    | 12    | 15    | 15    | 17    | 30    |          |