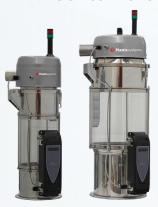

### **TMM & TMX Series**

The material receivers of the **TMM series**, completely made of stainless steel, were designed to be used in centralised feeding systems MATRIX 4.0.

There are 8 models from 2 dm3 to 100dm3.

The material receivers of the **TMX series**, with a Pyrexglass body, were designed to be used in centralised feeding systems MATRIX 4.0.

There are 3 models from 4 dm3 to 25dm3.