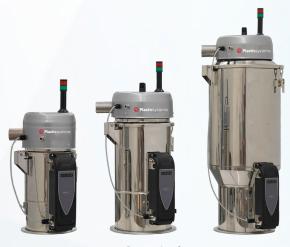

### **TMM & TMX Series**

The material receivers of the **TMM series**, completely made of stainless steel, were designed to be used in centralised feeding systems MATRIX 4.0.

There are 8 models from 2 dm3 to 100dm3.

The material receivers of the **TMX series**, with a Pyrexglass body, were designed to be used in centralised feeding systems MATRIX 4.0.

There are 3 models from 4 dm3 to 25dm3.