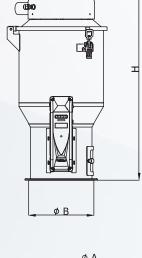

## **Material Receivers**

**TMM & TMX Series** 

**TMM Containers** 

**TMX Containers** 

| Technical Data              |   |    | TMM2  | TMM4  | TMX4  | ТММ5  | ТМХ8  | ТММ10 | TMM25 | TMX25 | ТММ50 | TMM100   |
|-----------------------------|---|----|-------|-------|-------|-------|-------|-------|-------|-------|-------|----------|
| Capacity dm <sup>3</sup>    |   | 2  | 4     | 4     | 5     | 8     | 10    | 25    | 25    | 50    | 100   |          |
| Centre-to-centre distance B |   | mm | 210   | 210   | 210   | 280   | 210   | 280   | 280   | 280   | 280   | 280      |
| Material inlet diameter A   |   | mm | 40/50 | 40/50 | 40/50 | 40/50 | 40/50 | 40/50 | 50/60 | 60    | 60/70 | 60/70/90 |
| Dimensions                  | W | mm | 270   | 270   | 270   | 340   | 270   | 340   | 415   | 355   | 415   | 570      |
|                             | D | mm | 360   | 360   | 345   | 410   | 345   | 410   | 490   | 440   | 490   | 550      |
|                             | Н | mm | 545   | 625   | 685   | 650   | 810   | 753   | 915   | 965   | 1085  | 1220     |
| Weight kg                   |   | 7  | 8     | 8     | 10    | 11    | 12    | 15    | 15    | 17    | 30    |          |