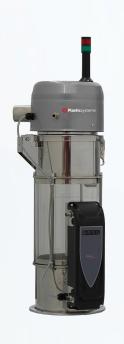

### **TMM & TMX Series**

The material receivers of the **TMM series**, completely made of stainless steel, were designed to be used in centralised feeding systems MATRIX 4.0.

There are 8 models from 2 dm3 to 100dm3.