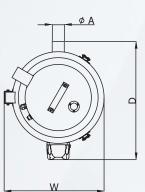

## **Material Receivers**

**TMM & TMX Series** 

**TMM Containers** 

**TMX Containers** 

| Technical Data              |   |    | TMM2  | TMM4  | TMX4  | ТММ5  | ТМХ8  | ТММ10 | TMM25 | TMX25 | ТММ50 | TMM100   |
|-----------------------------|---|----|-------|-------|-------|-------|-------|-------|-------|-------|-------|----------|
| Capacity dm <sup>3</sup>    |   | 2  | 4     | 4     | 5     | 8     | 10    | 25    | 25    | 50    | 100   |          |
| Centre-to-centre distance B |   | mm | 210   | 210   | 210   | 280   | 210   | 280   | 280   | 280   | 280   | 280      |
| Material inlet diameter A   |   | mm | 40/50 | 40/50 | 40/50 | 40/50 | 40/50 | 40/50 | 50/60 | 60    | 60/70 | 60/70/90 |
| Dimensions                  | W | mm | 270   | 270   | 270   | 340   | 270   | 340   | 415   | 355   | 415   | 570      |
|                             | D | mm | 360   | 360   | 345   | 410   | 345   | 410   | 490   | 440   | 490   | 550      |
|                             | Н | mm | 545   | 625   | 685   | 650   | 810   | 753   | 915   | 965   | 1085  | 1220     |
| Weight kg                   |   | 7  | 8     | 8     | 10    | 11    | 12    | 15    | 15    | 17    | 30    |          |