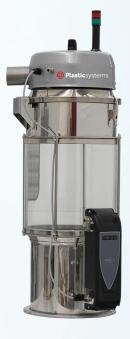

The material receivers of the **TMX series**, with a Pyrexglass body, were designed to be used in centralised feeding systems MATRIX 4.0.

There are 3 models from 4 dm3 to 25dm3.