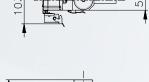

## **Output Signals**

► MC18 Micro: alarm, valve (for automatic main material hopper loader)

MDS 200 Compact Feeder MC12

**Dimensions** 