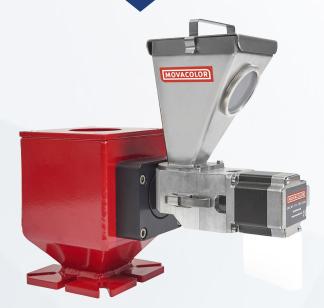

The MDS 200 Compact Feeder comes with a MC12 controller. The masterbatch hopper has a volume of 200 ml. The unit can also be supplied with an optional integrated hopper loader for the main material and MC18 controller. The main material hopper can contain 1.8 liter.

#### MDS 200 Compact Feeder MC18

- ▶ Manual adjustment of metering speed and time
- Auto synchronization to extruder speed
- ► Integrated main material hopper loader control
- ► Alarm output
- ► Keypad lock function
- ▶ 4-piece 7 segments LED display
- ► Keypad operated