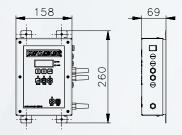

#### MDS 200 Compact Feeder MC12

- Manual adjustment of metering speed and time
- ▶ Relay mode for extrusion applications
- Keypad lock function
- ▶ 4-piece 7 segments LED display
- ► Keypad operated

#### MDS 200 Compact Feeder MC18

- ▶ Manual adjustment of metering speed and time
- Auto synchronization to extruder speed
- ► Integrated main material hopper loader control
- ► Alarm output
- ► Keypad lock function
- ▶ 4-piece 7 segments LED display
- ► Keypad operated

#### **Operation**

► MC12 Micro and MC18 Micro: keypad