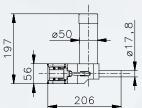

## **Output Signals**

► MC18 Micro: alarm, valve (for automatic main material hopper loader)

MDS 200 Compact Feeder MC12

**Dimensions** 