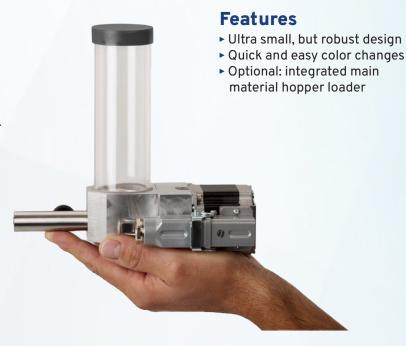

# MDS 200 Compact Feeder

Ultra-compact dosing unit

MDS 200 Compact Feeder is an ultracompact dosing unit, especially developed for small injection molding machines.

Its small size and the accurate stepper motor drive enable you to dose additives in-line on the smallest machines on the market.

You can use the MDS 200 Compact Feeder for normal granulates and micro granulates. It is equipped with a quick release coupling, allowing easy color change. For different small injection molding machines we have adapters available.

The MDS 200 Compact Feeder comes with a MC12 controller. The masterbatch hopper has a volume of 200 ml. The unit can also be supplied with an optional integrated hopper loader for the main material and MC18 controller. The main material hopper can contain 1.8 liter.

Reliable additive dosing on the smallest machines, the MDS 200 Compact Feeder is designed to do just