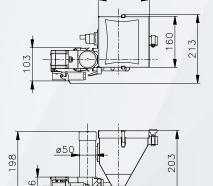

## Dimensions MDS 200 Compact Feeder MC18 with main hopper and loader

209

**4** +44 (0) 1827 265 800

☐ info@summitsystems.co.uk

**⊗** www.summitsystems.co.uk

<sup>\*</sup> measured with a bulk density of 0.8 kg/dm3