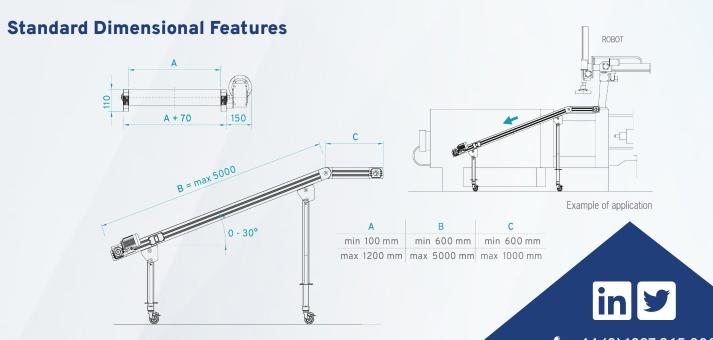

Conveyor with adjustable flat upper section



## **Main Characteristics**

- ► Sturdy frame made of primary extrusion aluminium section, Alloy 6060, protected by anodisation average thickness 15 micron.
- ▶ Standard cut-proof, oil-proof belt with green high grip PVC covering (ref. Pantone 320); vulcanized belt joint.
- ► Minimum and maximum temperature resistance of belt: 10°C to +60°C.
- ► Standard transmission group consisting of 0.12 kW, three-phase, asynchronous motor coupled with worm reduction unit with permanent lubrication.
- ► Fixed standard conveyor speed 3m/min.
- ► Conveyor complete with Siemens Start and Stop switch/motor cut-out, with 5m cable and 4P CE plug (3 phases+ground).
- ► Standard motor supply voltage 400 Volts/50 Hz.