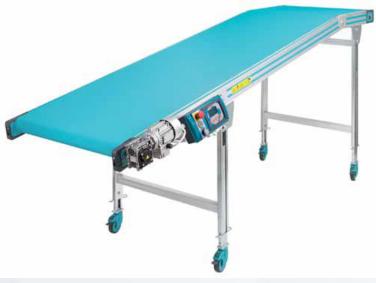

Conveyor with adjustable flat upper section

## **Main Characteristics**

- ► Sturdy frame made of primary extrusion aluminium section, Alloy 6060, protected by anodisation average thickness 15 micron.
- ▶ Standard cut-proof, oil-proof belt with green high grip PVC covering (ref. Pantone 320); vulcanized belt joint.
- ► Minimum and maximum temperature resistance of belt: 10°C to +60°C.
- ► Standard transmission group consisting of 0.12 kW, three-phase, asynchronous motor coupled with worm reduction unit with permanent lubrication.
- ► Fixed standard conveyor speed 3m/min.
- ► Conveyor complete with Siemens Start and Stop switch/motor cut-out, with 5m cable and 4P CE plug (3 phases+ground).
- ► Standard motor supply voltage 400 Volts/50 Hz.