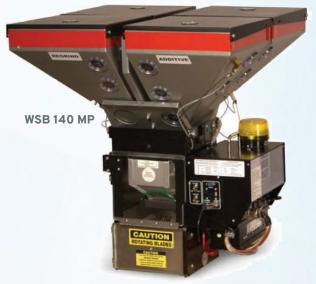

## Gravimetric Blenders

The Maguire Weigh Scale Blender™ (WSB) range of gravimetric batch blenders are for all plastics converting businesses, extrusion, injection and blow moulding applications.

Micro Plus

The Micro Plus Blender consists of 4 removable hoppers fitted with materials dispense valves for metering all materials.

#### **WSB MP**