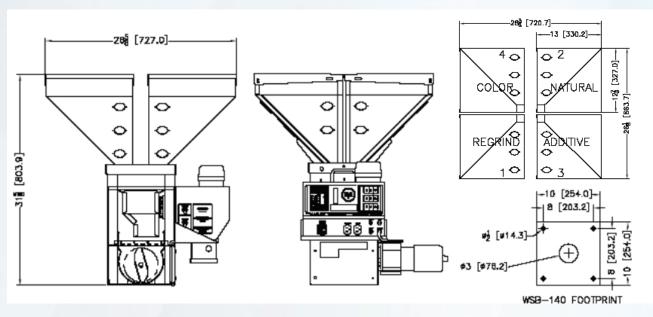

#### Operation

- 2 corner valves for natural regrind
- 2 pivot valves for colour and additives
- ▶ Default hopper size = 1000g batch size
- ► System tares weigh bin, then dispenses in sequence eg regrind, natural, colour and additive, weighing after each dispense
- ▶ Batch released to mixing chamber and mixed, with previous batch
- ► Sensor in upper mix chamber becomes covered, blender waits
- ▶ Material consumed, sensor uncovered, next batch cycle commences

# Gravimetric Blenders Micro Plus

| Technical Data                                                                                                                                                                                                                                  | WSB 140 MP                               |
|-------------------------------------------------------------------------------------------------------------------------------------------------------------------------------------------------------------------------------------------------|------------------------------------------|
| Maximum Throughput** (kg/h)                                                                                                                                                                                                                     | 140 to 160                               |
| ** Throughput achieved is influenced by number of materials, how well they flow, vibration and loading consistency - each can effect maximum output of a blender, which in turn effects sizing the correct blender required for an application. |                                          |
| Number of Materials                                                                                                                                                                                                                             | 4                                        |
| Material Dispense Systems (mm)                                                                                                                                                                                                                  | 2 - corner valve<br>2 - pivot valve 25mm |
| Weight (kg)                                                                                                                                                                                                                                     | 86                                       |
| Power Supply (A)                                                                                                                                                                                                                                | 230vac - 0.2                             |
| Operating Air Pressure (bar)                                                                                                                                                                                                                    | 4-6                                      |
| Air Consumption (m3/h)                                                                                                                                                                                                                          | 0.3                                      |
| Shipping Weight (kg)                                                                                                                                                                                                                            | 90                                       |
| Height x Width x Depth (mm)                                                                                                                                                                                                                     | 990 x 780 x 800                          |