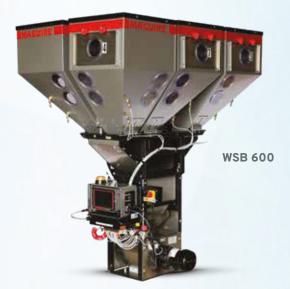

## Gravimetric Blenders

The Maguire Weigh Scale Blender™ (WSB) range of gravimetric batch blenders are for all plastics converting businesses, extrusion, injection and blow moulding applications.

600 Series

The WSB 600 series is designed to offer highly flexible, yet modular solutions to larger throughput applications.

# Gravimetric Blenders 600 Series

| Technical Data                                                                                                                                                                                                                                  | WSB 600                                                                  |
|-------------------------------------------------------------------------------------------------------------------------------------------------------------------------------------------------------------------------------------------------|--------------------------------------------------------------------------|
| Maximum Throughput** (kg/h)                                                                                                                                                                                                                     | 400 to 1225                                                              |
| ** Throughput achieved is influenced by number of materials, how well they flow, vibration and loading consistency - each can effect maximum output of a blender, which in turn effects sizing the correct blender required for an application. |                                                                          |
| Number of Materials                                                                                                                                                                                                                             | 12                                                                       |
| Material Dispense Systems (mm)                                                                                                                                                                                                                  | High flow corner valve<br>2" or 4" vertical valve<br>3" dia auger feeder |
| Weight (kg)                                                                                                                                                                                                                                     | 320 - 630                                                                |
| Power Supply (A)                                                                                                                                                                                                                                | 230/3/60 - 2.0 amp<br>480/3/60 - 1.0 amp<br>400/3/50 - 3.1 amp           |
| Operating Air Pressure (bar)                                                                                                                                                                                                                    | 6                                                                        |
| Air Consumption (m3/h)                                                                                                                                                                                                                          | 0.3                                                                      |
| Shipping Weight (kg)                                                                                                                                                                                                                            | 350 - 660                                                                |
| Height x Width x Depth (mm)                                                                                                                                                                                                                     | 1930 x 1470 x 1060                                                       |