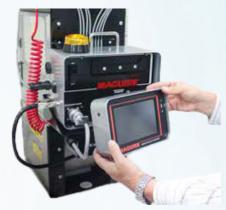

#### Control

- ▶ 124 standard features and functions
- ▶ Continuous material calibration for accurate blend
- ▶ Controller updates flow rate every dispense for accuracy
- ▶ User friendly settings entry via thumbwheels or keypad
- ▶ Password protected keypad for security
- ► Alarm and strobe light with silence function, to alert to incomplete batch
- Setup and operation reports print direct to USB key
- ► Remote access and monitoring
- ► Integrates to other control or ERP systems