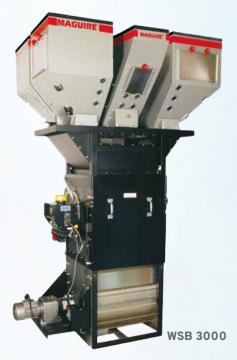

## Gravimetric

Blenders

The Maguire Weigh Scale Blender™ (WSB) range of gravimetric batch blenders are for all plastics converting businesses, extrusion, injection and blow moulding applications.

Part of the Maxibatch series, the WSB 3000 offers highly flexible yet modular solutions to larger throughput applications. The system is particularly well suited where the combination of granules, powders, flakes, liquids and other challenging materials need precise control.

#### **Features and Benefits**

- ▶ Base unit with multiple hopper/feeder configurations and choices
- ▶ Ideal for large processing machines
- Reduced weight and footprint
- ▶ Ideal specialist dosing designs for low density/poor flow materials like regrind, flake, wood flour
- ► Overall precision of ±0.1% of specified blend
- ► Easy access to all material contact surfaces of the machine including hoppers, weigh bin, and mixing chamber permits rapid colour change without the use of tools
- Proprietary microprocessor-control technology monitors and confirms the weight of each ingredient/touch-screen optional
- ► Wide choice of add on feeders for specialist dosing applications
- ► Vibration weighing management
- ► Improved documentation capabilities
- ▶ 5 year warranty

# Gravimetric Blenders 3000 Series

| Technical Data                                                                                                                                                                                                                                  | WSB 3000                                                                           |
|-------------------------------------------------------------------------------------------------------------------------------------------------------------------------------------------------------------------------------------------------|------------------------------------------------------------------------------------|
| Maximum Throughput** (kg/h)                                                                                                                                                                                                                     | 3000 to 3,900                                                                      |
| ** Throughput achieved is influenced by number of materials, how well they flow, vibration and loading consistency - each can effect maximum output of a blender, which in turn effects sizing the correct blender required for an application. |                                                                                    |
| Number of Materials                                                                                                                                                                                                                             | 12                                                                                 |
| Material Dispense Systems (mm)                                                                                                                                                                                                                  | High flow corner valve<br>2" or 4" vertical valve<br>2", 3" or 4" dia auger feeder |
| Weight (kg)                                                                                                                                                                                                                                     | 340 - 650                                                                          |
| Power Supply (A)                                                                                                                                                                                                                                | 230/3/60 - 3.6 amp<br>480/3/60 - 1.8 amp<br>400/3/50 - 1.8 amp                     |
| Operating Air Pressure (bar)                                                                                                                                                                                                                    | 6                                                                                  |
| Air Consumption (m3/h)                                                                                                                                                                                                                          | 0.3                                                                                |
| Shipping Weight (kg)                                                                                                                                                                                                                            | 370 - 680                                                                          |
| Height x Width x Depth (mm)                                                                                                                                                                                                                     | 2000 x 1530 x 950                                                                  |