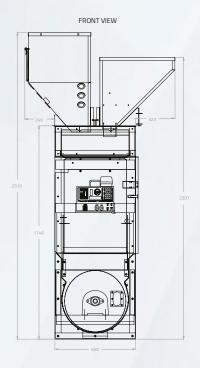

# Gravimetric Blenders 3000 Series

| Technical Data                                                                                                                                                                                                                                  | WSB 3000                                                                           |
|-------------------------------------------------------------------------------------------------------------------------------------------------------------------------------------------------------------------------------------------------|------------------------------------------------------------------------------------|
| Maximum Throughput** (kg/h)                                                                                                                                                                                                                     | 3000 to 3,900                                                                      |
| ** Throughput achieved is influenced by number of materials, how well they flow, vibration and loading consistency - each can effect maximum output of a blender, which in turn effects sizing the correct blender required for an application. |                                                                                    |
| Number of Materials                                                                                                                                                                                                                             | 12                                                                                 |
| Material Dispense Systems (mm)                                                                                                                                                                                                                  | High flow corner valve<br>2" or 4" vertical valve<br>2", 3" or 4" dia auger feeder |
| Weight (kg)                                                                                                                                                                                                                                     | 340 - 650                                                                          |
| Power Supply (A)                                                                                                                                                                                                                                | 230/3/60 - 3.6 amp<br>480/3/60 - 1.8 amp<br>400/3/50 - 1.8 amp                     |
| Operating Air Pressure (bar)                                                                                                                                                                                                                    | 6                                                                                  |
| Air Consumption (m3/h)                                                                                                                                                                                                                          | 0.3                                                                                |
| Shipping Weight (kg)                                                                                                                                                                                                                            | 370 - 680                                                                          |
| Height x Width x Depth (mm)                                                                                                                                                                                                                     | 2000 x 1530 x 950                                                                  |