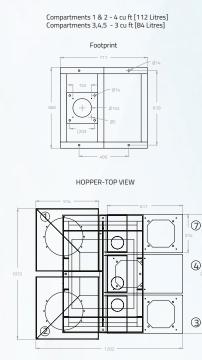

# Gravimetric Blenders 3000 Series

| Technical Data                                                                                                                                                                                                                                  | WSB 3000                                                                           |
|-------------------------------------------------------------------------------------------------------------------------------------------------------------------------------------------------------------------------------------------------|------------------------------------------------------------------------------------|
| Maximum Throughput** (kg/h)                                                                                                                                                                                                                     | 3000 to 3,900                                                                      |
| ** Throughput achieved is influenced by number of materials, how well they flow, vibration and loading consistency - each can effect maximum output of a blender, which in turn effects sizing the correct blender required for an application. |                                                                                    |
| Number of Materials                                                                                                                                                                                                                             | 12                                                                                 |
| Material Dispense Systems (mm)                                                                                                                                                                                                                  | High flow corner valve<br>2" or 4" vertical valve<br>2", 3" or 4" dia auger feeder |
| Weight (kg)                                                                                                                                                                                                                                     | 340 - 650                                                                          |
| Power Supply (A)                                                                                                                                                                                                                                | 230/3/60 - 3.6 amp<br>480/3/60 - 1.8 amp<br>400/3/50 - 1.8 amp                     |
| Operating Air Pressure (bar)                                                                                                                                                                                                                    | 6                                                                                  |
| Air Consumption (m3/h)                                                                                                                                                                                                                          | 0.3                                                                                |
| Shipping Weight (kg)                                                                                                                                                                                                                            | 370 - 680                                                                          |
| Height x Width x Depth (mm)                                                                                                                                                                                                                     | 2000 x 1530 x 950                                                                  |