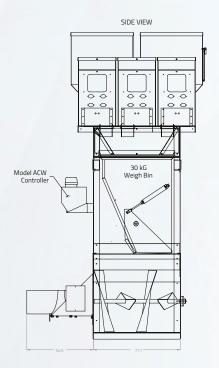

#### **Operation**

- ▶ Material dosed at 1-100% by stainless steel slide gate
- ► Slide Gate Restrictor (SGR-1) recommended on 1-4% dosing
- ▶ Default hopper size = 30000g batch size
- ► System tares weigh bin, then dispenses in sequence e.g. regrind, natural, colour and additive, weighing after each dispense
- ▶ Batch released to mixing chamber and mixed, with previous batch
- Sensor in upper mix chamber becomes covered, blender waits
- ▶ Material consumed, sensor uncovered, next batch cycle commences

# Gravimetric Blenders 3000 Series

| Technical Data                                                                                                                                                                                                                                  | WSB 3000                                                                           |
|-------------------------------------------------------------------------------------------------------------------------------------------------------------------------------------------------------------------------------------------------|------------------------------------------------------------------------------------|
| Maximum Throughput** (kg/h)                                                                                                                                                                                                                     | 3000 to 3,900                                                                      |
| ** Throughput achieved is influenced by number of materials, how well they flow, vibration and loading consistency - each can effect maximum output of a blender, which in turn effects sizing the correct blender required for an application. |                                                                                    |
| Number of Materials                                                                                                                                                                                                                             | 12                                                                                 |
| Material Dispense Systems (mm)                                                                                                                                                                                                                  | High flow corner valve<br>2" or 4" vertical valve<br>2", 3" or 4" dia auger feeder |
| Weight (kg)                                                                                                                                                                                                                                     | 340 - 650                                                                          |
| Power Supply (A)                                                                                                                                                                                                                                | 230/3/60 - 3.6 amp<br>480/3/60 - 1.8 amp<br>400/3/50 - 1.8 amp                     |
| Operating Air Pressure (bar)                                                                                                                                                                                                                    | 6                                                                                  |
| Air Consumption (m3/h)                                                                                                                                                                                                                          | 0.3                                                                                |
| Shipping Weight (kg)                                                                                                                                                                                                                            | 370 - 680                                                                          |
| Height x Width x Depth (mm)                                                                                                                                                                                                                     | 2000 x 1530 x 950                                                                  |