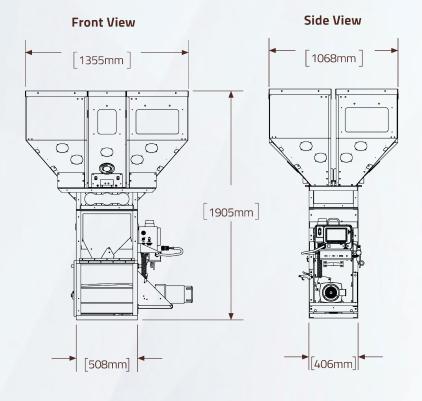

# **Gravimetric Blenders** 1200 Series

| Technical Data                                                                                                                                                                                                                                  | WSB 1260                                                                 |
|-------------------------------------------------------------------------------------------------------------------------------------------------------------------------------------------------------------------------------------------------|--------------------------------------------------------------------------|
| Maximum Throughput** (kg/h)                                                                                                                                                                                                                     | 907 to 2,040                                                             |
| ** Throughput achieved is influenced by number of materials, how well they flow, vibration and loading consistency - each can effect maximum output of a blender, which in turn effects sizing the correct blender required for an application. |                                                                          |
| Number of Materials                                                                                                                                                                                                                             | 12                                                                       |
| Material Dispense Systems (mm)                                                                                                                                                                                                                  | High flow corner valve<br>2" or 4" vertical valve<br>3" dia auger feeder |
| Weight (kg)                                                                                                                                                                                                                                     | 320 - 630                                                                |
| Power Supply (A)                                                                                                                                                                                                                                | 230/3/60 - 2.0 amp<br>480/3/60 - 1.0 amp<br>400/3/50 - 3.1 amp           |
| Operating Air Pressure (bar)                                                                                                                                                                                                                    | 6                                                                        |
| Air Consumption (m3/h)                                                                                                                                                                                                                          | 0.3                                                                      |
| Shipping Weight (kg)                                                                                                                                                                                                                            | 350 - 660                                                                |
| Height x Width x Depth (mm)                                                                                                                                                                                                                     | 1930 x 1470 x 1060                                                       |