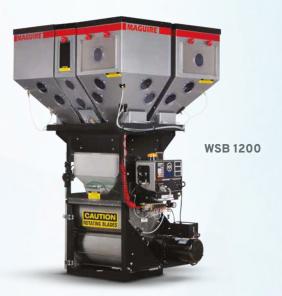

The Maguire Weigh Scale Blender™ (WSB) range of gravimetric batch blenders are for all plastics converting businesses, extrusion, injection and blow moulding applications.

The WSB 1200 series is designed to offer highly flexible, yet modular solutions to larger throughput applications. The system is particularly well suited where the combination of pellets, powders, flakes, liquids and other challenging materials need precise control, and is able to blend up to 12 components.

**Features and Benefits** 

- ▶ Base unit with multiple hopper/feeder configurations and choices
- ▶ Ideal for large processing machines
- Reduced weight and footprint
- ▶ Ideal specialist dosing designs for low density/poor flow materials like regrind, flake, wood flour
- ▶ Overall precision of ±0.1% of specified blend
- ► Easy access to all material contact surfaces of the machine including hoppers, weigh bin, and mixing chamber permits rapid colour change without the use of tools
- ► Proprietary microprocessor-control technology monitors and confirms the weight of each ingredient/touch-screen optional
- ▶ Wide choice of add on feeders for specialist dosing applications
- ► Vibration weighing management
- ► Improved documentation capabilities
- ▶ 5 year warranty