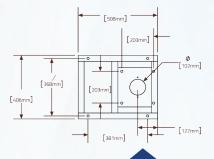

| 0.3                                                                      |
| Shipping Weight (kg)                                                                                                                                                                                                                            | 350 - 660                                                                |
| Height x Width x Depth (mm)                                                                                                                                                                                                                     | 1930 x 1470 x 1060                                                       |







### **Footprint**



## **GET IN TOUCH TODAY**

We solve the most technically advanced plastics automation problems across all industries.



**44** (0) 1827 265 800 △ info@summitsystems.co.uk ⊗ www.summitsystems.co.uk