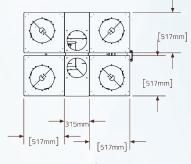

| 0.3                                                                      |
| Shipping Weight (kg)                                                                                                                                                                                                                            | 350 - 660                                                                |
| Height x Width x Depth (mm)                                                                                                                                                                                                                     | 1930 x 1470 x 1060                                                       |







### **Footprint**



## **GET IN TOUCH TODAY**

We solve the most technically advanced plastics automation problems across all industries.



**44** (0) 1827 265 800 △ info@summitsystems.co.uk ⊗ www.summitsystems.co.uk