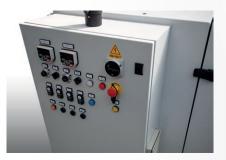

The small size and the protected mechanical parts allow a safety use.

Indipendent pneumatic dancing arms for each roller.

Control panel for pneumatic opening / closing of the rollers.

Control panel and security system integrated in the electrical panel. Operating mode AUTO / MAN with the possibility of managing the extrusion line speed signal.