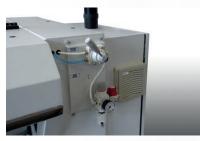

The small size and the protected mechanical parts allow a safety use.

Indipendent pneumatic dancing arms for each roller.

Control panel for pneumatic opening / closing of the rollers.

Control panel and security system integrated in the electrical panel. Operating mode AUTO / MAN with the possibility of managing the extrusion line speed signal.