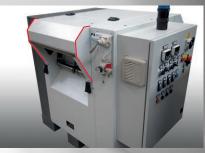

## **XR Series 30**

Your recycling needs. Our grinding solutions.

CARE OF

TRIA

The new TRIA granulator of the XR series is able to satisfy the most particular needs. Its independent dancing arms and the internal rollers that adapt to the thickness of the trims, allow to better manage every type of material.

The small size and the protected mechanical parts allow a safety use.

Indipendent pneumatic dancing arms for each roller.

Control panel for pneumatic opening / closing of the rollers.

Control panel and security system integrated in the electrical panel. Operating mode AUTO / MAN with the possibility of managing the extrusion line speed signal.

Access without tools to the parts subject to ordinary maintenance.

Small footprint and protection for mechanical parts in motion.