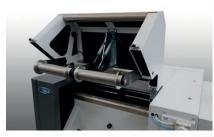

## **XR Series 30**

Your recycling needs. Our grinding solutions.

CARE OF

TRIA

The new TRIA granulator of the XR series is able to satisfy the most particular needs. Its independent dancing arms and the internal rollers that adapt to the thickness of the trims, allow to better manage every type of material.

The small size and the protected mechanical parts allow a safety use.

Indipendent pneumatic dancing arms for each roller.

Control panel for pneumatic opening / closing of the rollers.

Control panel and security system integrated in the electrical panel. Operating mode AUTO / MAN with the possibility of managing the extrusion line speed signal.

Access without tools to the parts subject to ordinary maintenance.

Small footprint and protection for mechanical parts in motion.