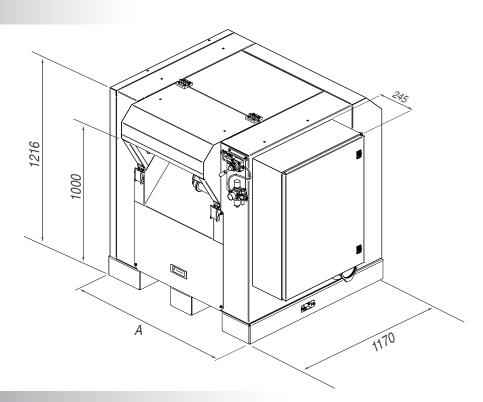

### DIMENSIONS

| MODEL   | Α    |
|---------|------|
| XR 3530 | 930  |
| XR 5030 | 1080 |