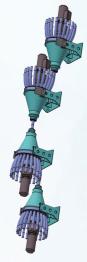

# Automatic Manifold Table

### Possible configurations:

2 Manifold

3 Manifold

3 Manifold

4 Manifold

| Technical Data             | D.40             | D.50             | D.60             | D.70             |
|----------------------------|------------------|------------------|------------------|------------------|
| Connections                | 20               | 16               | 12               | 12               |
| Voltage / Frequency (V/Hz) | 400/50-60        | 400/50-60        | 400/50-60        | 400/50-60        |
| Total Power (kW)           | 0.15             | 0.15             | 0.15             | 0.15             |
| Dimensions WxDxH (mm)      | 544 x 459 x 1016 | 548 x 466 x 1016 | 550 x 469 x 1016 | 555 x 480 x 1016 |
| Weight (kg)                | 160              | 160              | 160              | 160              |