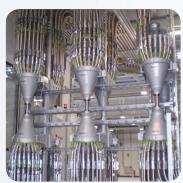

### Possible configurations:

2 Manifold

3 Manifold

3 Manifold

4 Manifold

| Technical Data             | D.40             | D.50             | D.60             | D.70             |
|----------------------------|------------------|------------------|------------------|------------------|
| Connections                | 20               | 16               | 12               | 12               |
| Voltage / Frequency (V/Hz) | 400/50-60        | 400/50-60        | 400/50-60        | 400/50-60        |
| Total Power (kW)           | 0.15             | 0.15             | 0.15             | 0.15             |
| Dimensions WxDxH (mm)      | 544 x 459 x 1016 | 548 x 466 x 1016 | 550 x 469 x 1016 | 555 x 480 x 1016 |
| Weight (kg)                | 160              | 160              | 160              | 160              |