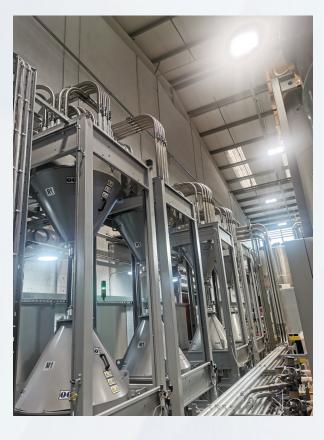

# **Automatic Manifold Table**

The automatic manifolds AMM series are the ideal solution for the distribution of plastic materials from storage area.

There are four models with pipes to machines of 40 - 50 - 60 - 70 mm diameter.

# Automatic Manifold Table