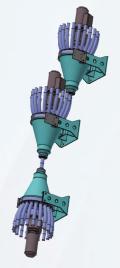

### Possible configurations:

2 Manifold

3 Manifold

3 Manifold

4 Manifold

| Technical Data             | D.40             | D.50             | D.60             | D.70             |
|----------------------------|------------------|------------------|------------------|------------------|
| Connections                | 20               | 16               | 12               | 12               |
| Voltage / Frequency (V/Hz) | 400/50-60        | 400/50-60        | 400/50-60        | 400/50-60        |
| Total Power (kW)           | 0.15             | 0.15             | 0.15             | 0.15             |
| Dimensions WxDxH (mm)      | 544 x 459 x 1016 | 548 x 466 x 1016 | 550 x 469 x 1016 | 555 x 480 x 1016 |
| Weight (kg)                | 160              | 160              | 160              | 160              |