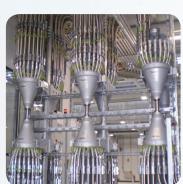

### Possible configurations:

2 Manifold

3 Manifold

3 Manifold

4 Manifold

| Technical Data             | D.40             | D.50             | D.60             | D.70             |
|----------------------------|------------------|------------------|------------------|------------------|
| Connections                | 20               | 16               | 12               | 12               |
| Voltage / Frequency (V/Hz) | 400/50-60        | 400/50-60        | 400/50-60        | 400/50-60        |
| Total Power (kW)           | 0.15             | 0.15             | 0.15             | 0.15             |
| Dimensions WxDxH (mm)      | 544 x 459 x 1016 | 548 x 466 x 1016 | 550 x 469 x 1016 | 555 x 480 x 1016 |
| Weight (kg)                | 160              | 160              | 160              | 160              |