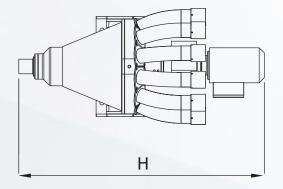

### Possible configurations:

2 Manifold

3 Manifold

3 Manifold

4 Manifold

| Technical Data             | D.40             | D.50             | D.60             | D.70             |
|----------------------------|------------------|------------------|------------------|------------------|
| Connections                | 20               | 16               | 12               | 12               |
| Voltage / Frequency (V/Hz) | 400/50-60        | 400/50-60        | 400/50-60        | 400/50-60        |
| Total Power (kW)           | 0.15             | 0.15             | 0.15             | 0.15             |
| Dimensions WxDxH (mm)      | 544 x 459 x 1016 | 548 x 466 x 1016 | 550 x 469 x 1016 | 555 x 480 x 1016 |
| Weight (kg)                | 160              | 160              | 160              | 160              |