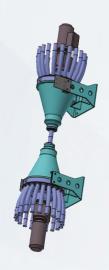

### Possible configurations:

2 Manifold

3 Manifold

3 Manifold

4 Manifold

| Technical Data             | D.40             | D.50             | D.60             | D.70             |
|----------------------------|------------------|------------------|------------------|------------------|
| Connections                | 20               | 16               | 12               | 12               |
| Voltage / Frequency (V/Hz) | 400/50-60        | 400/50-60        | 400/50-60        | 400/50-60        |
| Total Power (kW)           | 0.15             | 0.15             | 0.15             | 0.15             |
| Dimensions WxDxH (mm)      | 544 x 459 x 1016 | 548 x 466 x 1016 | 550 x 469 x 1016 | 555 x 480 x 1016 |
| Weight (kg)                | 160              | 160              | 160              | 160              |