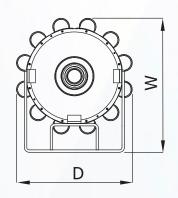

### Possible configurations:

2 Manifold

3 Manifold

3 Manifold

4 Manifold

| Technical Data             | D.40             | D.50             | D.60             | D.70             |
|----------------------------|------------------|------------------|------------------|------------------|
| Connections                | 20               | 16               | 12               | 12               |
| Voltage / Frequency (V/Hz) | 400/50-60        | 400/50-60        | 400/50-60        | 400/50-60        |
| Total Power (kW)           | 0.15             | 0.15             | 0.15             | 0.15             |
| Dimensions WxDxH (mm)      | 544 x 459 x 1016 | 548 x 466 x 1016 | 550 x 469 x 1016 | 555 x 480 x 1016 |
| Weight (kg)                | 160              | 160              | 160              | 160              |