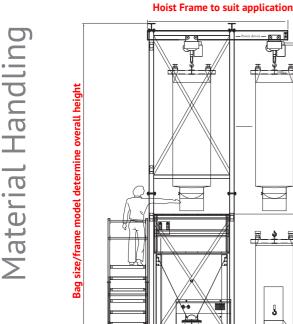

# **MATERIAL HANDLING**

**BIG BAG FRAMES** 

Big Bag Frames manufactured by Summit Systems, enable fully automated problem free discharge from big or bulk bags. Options to ensure free flow of materials include vibrators and paddle shifters. Other options such as hoists may be incorporated.



Material Handling

# **Big Bag Frames**



D

2850





#### **Features**

- For discharging all types of material from FIBC big bags, any weight or any size
- Different styles and custom sizes available to suit each application •
- Mild steel frame, powder coated to customers • requirements or stainless steel construction
- All independently load tested, stamped and certified
- In house trials can be arranged if required
- Designed for a variety of industries suiting: plastic ٠ granule, flake, powder, food, textiles, chemical, adhesives, paint, cement, and detergents

#### **Different Loading Options**

- Fork lift type loading with FL bag lifting cradle
- Hoist type with hoist lifting cradle (fitted with fl channels)
- Overhead crane loading with hoist lifting cradle •

#### **Standard Features**

- Independently load tested and certified