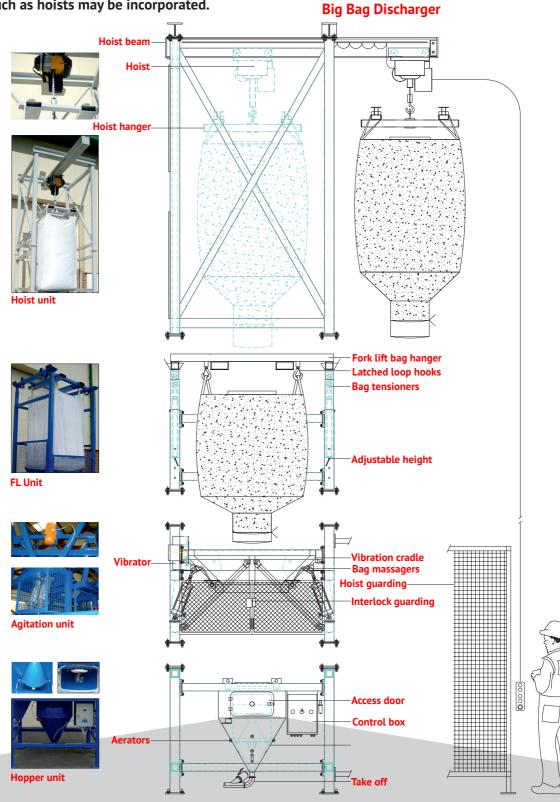

# **MATERIAL HANDLING**

**BIG BAG FRAMES** 

Big Bag Frames manufactured by Summit Systems, enable fully automated problem free discharge from big or bulk bags. Options to ensure free flow of materials include vibrators and paddle shifters. Other options such as hoists may be incorporated.

#### **Features**

- For discharging all types of material from FIBC big bags, any weight or any size
- Different styles and custom sizes available to suit each application •
- Mild steel frame, powder coated to customers • requirements or stainless steel construction
- All independently load tested, stamped and certified
- In house trials can be arranged if required
- Designed for a variety of industries suiting: plastic ٠ granule, flake, powder, food, textiles, chemical, adhesives, paint, cement, and detergents

#### **Different Loading Options**

- Fork lift type loading with FL bag lifting cradle
- Hoist type with hoist lifting cradle (fitted with fl channels)
- Overhead crane loading with hoist lifting cradle •

#### **Standard Features**

- Independently load tested and certified
- Safety support pan
- Safety latched bag loop holding hooks
- . Telescopic height adjustable legs to suit different bag lengths (FL model only)
- Mild steel construction powder coated to customer requirements
- Discharge aids can be manual, semi automatic (plc controlled)
- Safety interlocks and guarding fitted to suit each application

#### **Options**

- Buffer hopper (open top or access door style)
- Rubber membrane for sealing bag spouts

**Fork Lift Frame** 

Type 2

Α

1450

Spring loaded bag tensioners to aid final product flow

Bao

## **Bag Discharge Aid Options**

- Vibration cradle .
- Bag base vibrators
- Bag side massagers
- Vibrators
- Air jets, aerators or bin blasters

#### Hopper Discharge/Take Off Aid Options

- Vibration
- Spreader cone
- Air jets or fluidisers
- Mixers
- Dust extraction

## **Outlet Options**

- Gravity outlet with slide gate
- Vacuum take off
- Blower take off
- Auger take off
- Conveyor take off
- Feeder take off