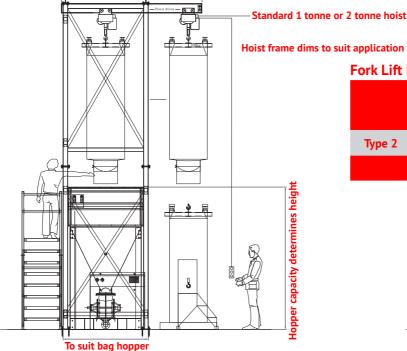

#### **Different Loading Options**

- Fork lift type loading with FL bag lifting cradle
- Hoist type with hoist lifting cradle (fitted with fl channels)
- Overhead crane loading with hoist lifting cradle •

0

Width A&B

Bag tipping station (25kg) plasbin or octobin unloading base unit

В

1350

С

2750

reach dim D =/-200